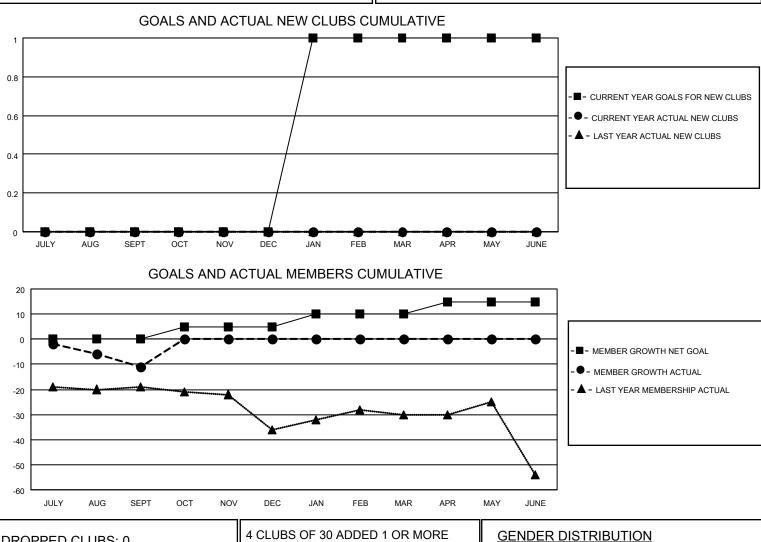

## LOCATION TURKEY

District 118 K

Results as of: 9/30/2020

| Clubs                 |               |           |               | Members               |                        |                         |                                                    |  |
|-----------------------|---------------|-----------|---------------|-----------------------|------------------------|-------------------------|----------------------------------------------------|--|
| RESULTS FOR 2020-2021 |               |           |               | RESULTS FOR 2020-2021 |                        |                         |                                                    |  |
| QUARTER               | NEW CLUB GOAL | NEW CLUBS | DROPPED CLUBS | QUARTER               | BER GROWTH NET<br>GOAL | MEMBER GROWTH<br>ACTUAL | DROPPED<br>MEMBERS ACTUAL<br>(including transfers) |  |
| JULY/AUG/SEPT         | 0             | 0         | 0             | JULY/AUG/SEPT         | 0                      | 8                       | 18                                                 |  |
| OCT/NOV/DEC           | 0             | 0         | 0             | OCT/NOV/DEC           | 5                      | 0                       | 0                                                  |  |
| JAN/FEB/MAR           | 1             | 0         | 0             | JAN/FEB/MAR           | 5                      | 0                       | 0                                                  |  |
| APR/MAY/JUNE          | 0             | 0         | 0             | APR/MAY/JUNE          | 5                      | 0                       | 0                                                  |  |

| DROPPED CLUBS: 0 |    | 4 CLUBS OF 30 ADDED 1 OR MORE<br>NEW MEMBERS | GENDER DISTRIBUTION<br>MALE 375 (56.65%) |              |    |
|------------------|----|----------------------------------------------|------------------------------------------|--------------|----|
| DROPPED MEMBERS  |    |                                              | FEMALE                                   | 287 (43.35%) |    |
| DECEASED         | 0  | CLICK HERE FOR CUMULATIVE                    | TOTAL FAMILY UNIT MEMBERS                |              | 30 |
| CLUB CANCELLED   | 0  | MEMBERSHIP DATA                              |                                          |              |    |
| OTHER            | 18 |                                              | FAMILY MEMBERS PAYING HALF               |              | 15 |
| TOTAL            | 18 |                                              | 0020                                     |              |    |
|                  |    |                                              |                                          |              |    |